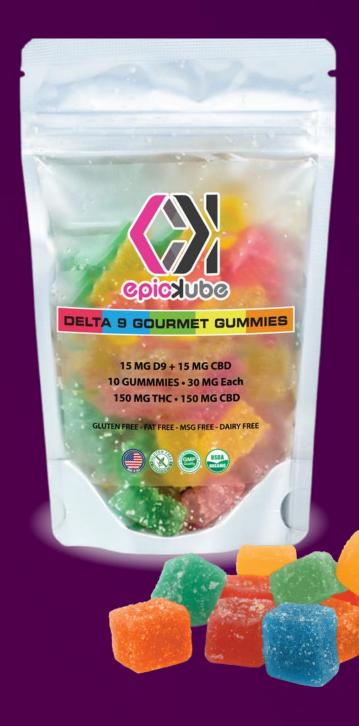

#### Hemp D-9 Gourmet Gummies in a 15mg Hemp, 15mg Delta-9 THC

Unlock the wellness benefits of the full plant with our high potency, full spectrum Hemp CBD and Delta 9 THC EpicKubes. Do you love broad spectrum and low potency full spectrum formulas but are looking for a wellness boost? Look no further! Within each of the EpicKubes fast melt gummies is 15 mg of Delta 9 THC and 15 mg of Hemp CBD that work together to give you the ultimate feeling of calm and balance in one delicious gummy. When multiple cannabinoids and terpenes from hemp work alongside Delta 9 THC, you get a more effective and wellbalanced experience.

Bag contains 10 Fast Melt Gummies in Five Amazing Flavors

Each flavorful square gummy contains 15 MG of D9 and 15 MG of CBD - **300 MG Per Pack** 

\*Products shipped to Virginia come in Child Proof Packaging