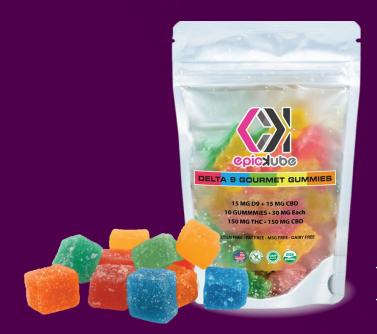

#### Hemp D-9 Gourmet Gummies in a 15mg Hemp, 15mg Delta-9 THC

Unlock the wellness benefits of the full plant with our high potency, full spectrum Hemp CBD and Delta 9 THC EpicKubes. Do you love broad spectrum and low potency full spectrum formulas but are looking for a wellness boost? Look no further! Within each of the EpicKubes fast melt gummies is 15 mg of Delta 9 THC and 15 mg of Hemp CBD that work together to give you the ultimate feeling of calm and balance in one delicious gummy. When multiple cannabinoids and terpenes from hemp work alongside Delta 9 THC, you get a more effective and wellbalanced experience.

Bag contains 10 Fast Melt Gummies in Five Amazing Flavors

Each flavorful square gummy contains 15 MG of D9 and 15 MG of CBD - **300 MG Per Pack** 

\*Products shipped to Virginia come in Child Proof Packaging