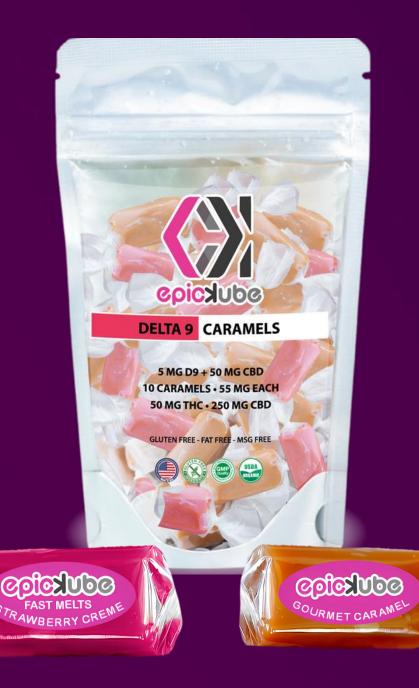

#### Hemp D-9 Gourmet Caramels in 50mg Hemp, 5mg Delta-9 THC

Unlock the wellness benefits of the full plant with our high potency, full spectrum Hemp CBD and Delta 9 THC EpicKubes. Do you love broad spectrum and low potency full spectrum formulas but are looking for a wellness boost? Look no further! Within each of the EpicKubes Gourmet Caramels is 5 mg of Delta 9 THC and 50 mg of Hemp CBD that work together to give you the ultimate feeling of calm and balance in one delicious gummy. When multiple cannabinoids and terpenes from hemp work alongside Delta 9 THC, you get a more effective and well-balanced experience.

#### Bag contains 10 Gourmet Caramels in Two Amazing Flavors (Salted Caramel & Strawberry Creme)

Each flavorful caramel contains 5 MG of D9 and 50 MG of CBD - 300 MG Per Pack

\*Products shipped to Virginia come in Child Proof Packaging