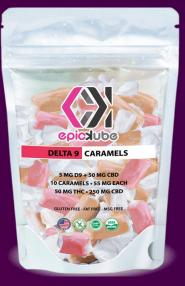

#### Hemp D-9 Gourmet Caramels in 50mg Hemp, 5mg Delta-9 THC

Unlock the wellness benefits of the full plant with our high potency, full spectrum Hemp CBD and Delta 9 THC EpicKubes. Do you love broad spectrum and low potency full spectrum formulas but are looking for a wellness boost? Look no further! Within each of the EpicKubes Gourmet Caramels is 5 mg of Delta 9 THC and 50 mg of Hemp CBD that work together to give you the ultimate feeling of calm and balance in one delicious gummy. When multiple cannabinoids and terpenes from hemp work alongside Delta 9 THC, you get a more effective and well-balanced experience.

#### Bag contains 10 Gourmet Caramels in Two Amazing Flavors (Salted Caramel & Strawberry Creme)

Each flavorful caramel contains 5 MG of D9 and 50 MG of CBD - 300 MG Per Pack

\*Products shipped to Virginia come in Child Proof Packaging