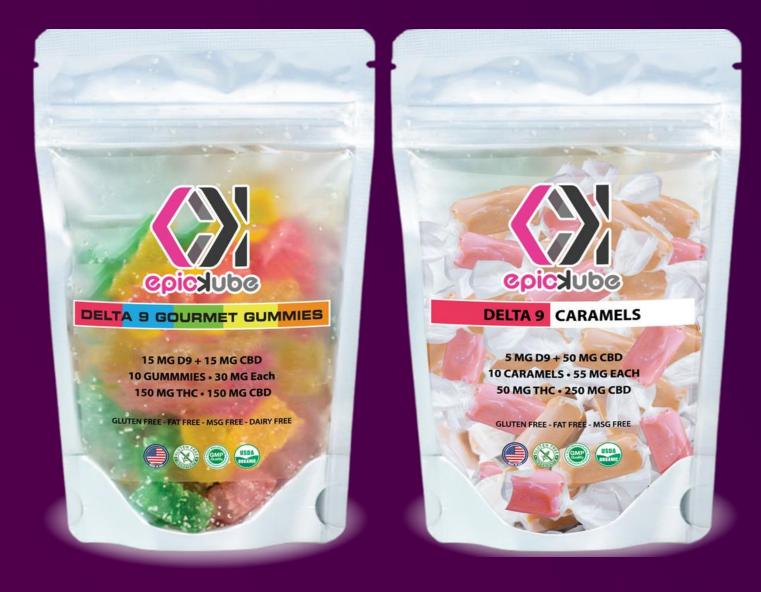

### **Mission Statement**

Be The Leading CBD/Delta 9 Health and Wellness Company In The United States

15mg Hemp CBD + 15mg Delta-9 THC Fast Melt Gummies 15mg : 15mg 50mg Hemp CBD +5mg Delta-9 THC Gourmet Caramels

**EpicKubes** .... Stronger, Faster, Safer, Better!

15:15 Fast Melts...provide 15mg of Delta 9 THC in every fast melt gummy. U.S. statewide dispensaries are only allowed to sell a 10mg per serving. We are 33% stronger!

5:50 Gourmet Carmel's provide 50mg of powerful Hemp CBD in every Caramel. Many D-9 products do not contain Hemp CBD