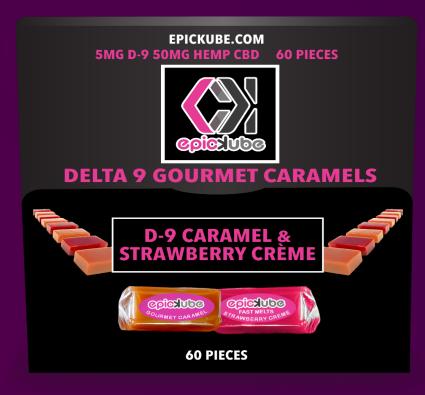

#### Hemp D-9 Gourmet Caramels in 50mg Hemp, 5mg Delta-9 THC

Unlock the wellness benefits of the full plant with our high potency, full spectrum Hemp CBD and Delta 9 THC EpicKubes. Do you love broad spectrum and low potency full spectrum formulas but are looking for a wellness boost? Look no further! Within each of the EpicKubes Gourmet Caramels is 5 mg of Delta 9 THC and 50 mg of Hemp CBD that work together to give you the ultimate feeling of calm and balance in one delicious gummy. When multiple cannabinoids and terpenes from hemp work alongside Delta 9 THC, you get a more effective and well-balanced experience.

#### Bag contains 10 Gourmet Caramels in Two Amazing Flavors (Salted Caramel & Strawberry Creme)

Each flavorful caramel contains 5 MG of D9 and 50 MG of CBD - 300 MG Per Pack

\*Products shipped to Virginia come in Child Proof Packaging