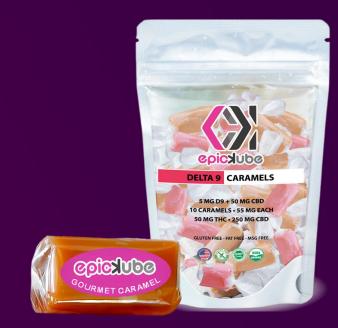

#### Hemp D-9 Gourmet Caramels in 50mg Hemp, 5mg Delta-9 THC

Unlock the wellness benefits of the full plant with our high potency, full spectrum Hemp CBD and Delta 9 THC EpicKubes. Do you love broad spectrum and low potency full spectrum formulas but are looking for a wellness boost? Look no further! Within each of the EpicKubes Gourmet Caramels is 5 mg of Delta 9 THC and 50 mg of Hemp CBD that work together to give you the ultimate feeling of calm and balance in one delicious gummy. When multiple cannabinoids and terpenes from hemp work alongside Delta 9 THC, you get a more effective and well-balanced experience.

#### Bag contains 10 Gourmet Caramels in Two Amazing Flavors (Salted Caramel & Strawberry Creme)

Each flavorful caramel contains 5 MG of D9 and 50 MG of CBD - 300 MG Per Pack

\*Products shipped to Virginia come in Child Proof Packaging