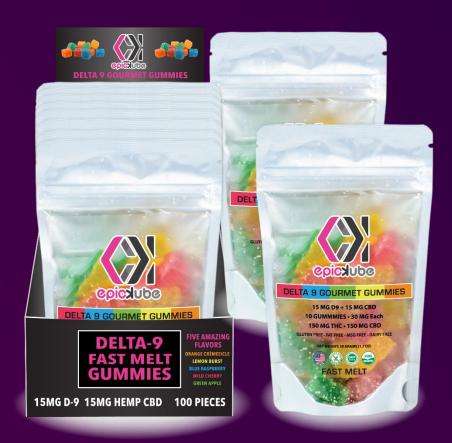

#### • Hemp D9 Fast Melt Gummies in a 15mg Hemp, 15mg Delta-9 THC

#### Hemp D-9 Gourmet Gummies in a 15mg Hemp, 15mg Delta-9 THC

Unlock the wellness benefits of the full plant with our high potency, full spectrum Hemp CBD and Delta 9 THC EpicKubes. Do you love broad spectrum and low potency full spectrum formulas but are looking for a wellness boost? Look no further! Within each of the EpicKubes fast melt gummies is 15 mg of Delta 9 THC and 15 mg of Hemp CBD that work together to give you the ultimate feeling of calm and balance in one delicious gummy. When multiple cannabinoids and terpenes from hemp work alongside Delta 9 THC, you get a more effective and wellbalanced experience.

Bag contains 10 Fast Melt Gummies in Five Amazing Flavors

Each flavorful square gummy contains 15 MG of D9 and 15 MG of CBD - **300 MG Per Pack** 

\*Products shipped to Virginia come in Child Proof Packaging