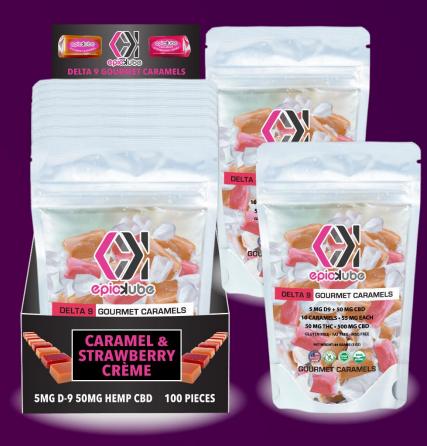

#### • Hemp D9 Gourmet Caramels in a 50mg Hemp, 5mg Delta-9 THC

#### Hemp D-9 Gourmet Caramels in 50mg Hemp, 5mg Delta-9 THC

Unlock the wellness benefits of the full plant with our high potency, full spectrum Hemp CBD and Delta 9 THC EpicKubes. Do you love broad spectrum and low potency full spectrum formulas but are looking for a wellness boost? Look no further! Within each of the EpicKubes Gourmet Caramels is 5 mg of Delta 9 THC and 50 mg of Hemp CBD that work together to give you the ultimate feeling of calm and balance in one delicious gummy. When multiple cannabinoids and terpenes from hemp work alongside Delta 9 THC, you get a more effective and well-balanced experience.

#### Bag contains 10 Gourmet Caramels in Two Amazing Flavors (Salted Caramel & Strawberry Creme)

Each flavorful caramel contains 5 MG of D9 and 50 MG of CBD - 300 MG Per Pack

\*Products shipped to Virginia come in Child Proof Packaging

\*\*Products shipped to Utah are our 5:50 Gourmet Caramels in a 10:1 Ratio 330mg on the 2 Pack and 1650mg on the 10 Pack