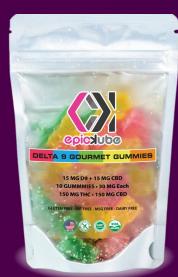

#### Hemp D-9 Gourmet Gummies in a 15mg Hemp, 15mg Delta-9 THC

Unlock the wellness benefits of the full plant with our high potency, full spectrum Hemp CBD and Delta 9 THC EpicKubes. Do you love broad spectrum and low potency full spectrum formulas but are looking for a wellness boost? Look no further! Within each of the EpicKubes fast melt gummies is 15 mg of Delta 9 THC and 15 mg of Hemp CBD that work together to give you the ultimate feeling of calm and balance in one delicious gummy. When multiple cannabinoids and terpenes from hemp work alongside Delta 9 THC, you get a more effective and wellbalanced experience.

Bag contains 10 Fast Melt Gummies in Five Amazing Flavors

Each flavorful square gummy contains 15 MG of D9 and 15 MG of CBD - **300 MG Per Pack** 

\*Products shipped to Virginia come in Child Proof Packaging